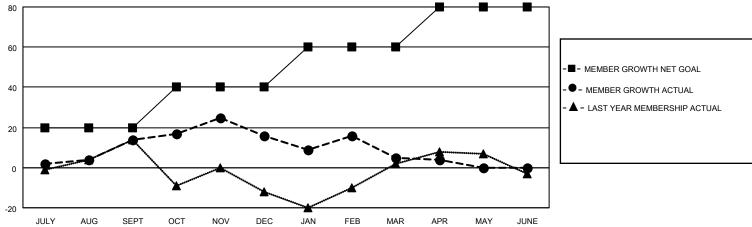

## GOALS AND ACTUAL NEW CLUBS CUMULATIVE

| DROPPED CLUBS: 1 |     | 25 CLUBS OF 52 ADDED 1 OR<br>MORE NEW MEMBERS | GENDER DISTRIBUTION       |              |  |
|------------------|-----|-----------------------------------------------|---------------------------|--------------|--|
|                  |     | MORE NEW MEMBERS                              | MALE                      | 856 (73.22%) |  |
|                  |     |                                               | FEMALE 312 (26.69%)       |              |  |
| DROPPED MEMBERS  |     |                                               | NON BINARY                | 0 (0.00%)    |  |
| DE051050         | 4.5 |                                               | PREFER NOT TO ANSWER      | 1 (0.09%)    |  |
| DECEASED         | 15  |                                               |                           |              |  |
| CLUB CANCELLED   | 0   | CLICK HERE FOR CUMULATIVE                     | TOTAL FAMILY UNIT MEMBERS | 133          |  |
| OTHER            | 50  | MEMBERSHIP DATA                               |                           |              |  |
| TOTAL            | 65  |                                               | FAMILY MEMBERS PAYING HAI | LF DUES 67   |  |
|                  |     |                                               |                           |              |  |